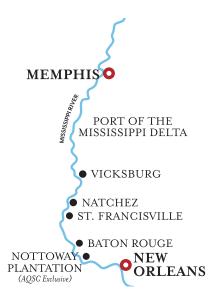

## MEMPHIS TO NEW ORLEANS

| 9 DAYS |           |                                       |
|--------|-----------|---------------------------------------|
| 1      | SUNDAY    | Memphis, TN   Hotel Stay              |
| 2      | MONDAY    | Memphis, TN   Depart 5:00 p.m.        |
| 3      | TUESDAY   | Port of the Mississippi Delta         |
| 4      | WEDNESDAY | Vicksburg, MS                         |
| 5      | THURSDAY  | Natchez, MS                           |
| 6      | FRIDAY    | St. Francisville, LA                  |
| 7      | SATURDAY  | Baton Rouge, LA                       |
| 8      | SUNDAY    | Nottoway Plantation                   |
| 9      | MONDAY    | New Orleans, LA   Disembark 8:00 a.m. |