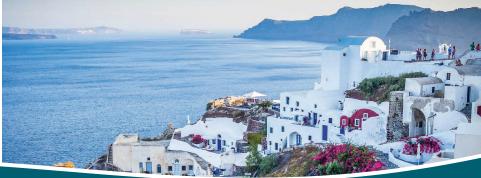

## November 1 - Santorini, Greece (on your own)

Dock in Santorini today, one of the most beautiful of the Greek islands where picturesque whitewashed villages topped with brilliant blue domes stand in stark contrast to the sheer drop cliffs overlooking the Aegean Sea. The island itself perches on the edges of a volcano whose eruption 3,500 years ago is thought to have led to the collapse of the Minoan civilization. You may choose to stay on the ship and enjoy the many amenities offered, or you may choose to wander this charming island on your own today.