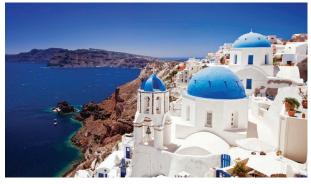

## November 1 - Santorini, Greece (on your own)

Dock in Santorini today, one of the most beautiful of the Greek islands where picturesque whitewashed villages topped with brilliant blue domes stand in stark contrast to the sheer drop cliffs overlooking the Aegean Sea. The island itself perches on the edges of a volcano whose eruption 3,500 years ago is thought to have led to the collapse of the Minoan civilization. You may choose to stay on the ship and enjoy the many amenities offered, or you may choose to wander this charming island on your own today.