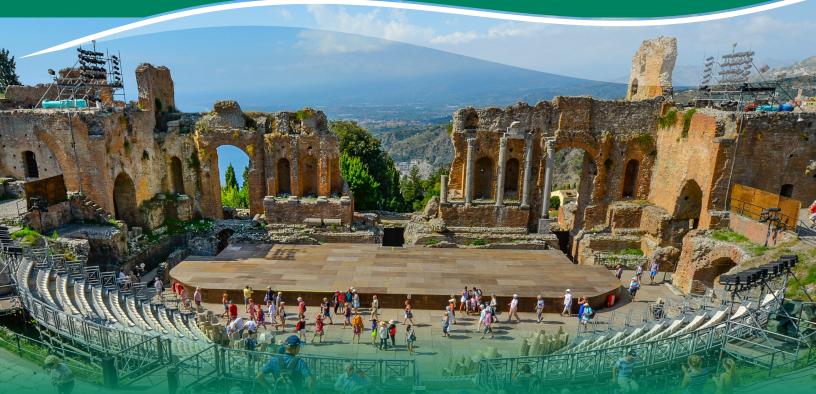

### Nov. 12 - Taormina, Italy

Explore Taormina, climb to the mountaintop Greek Theater with its spectacular views of the Mediterranean and Mt. Etna. Enjoy a gelato while shopping or simply wander the streets with the occasional breathtaking view over the cliffs to the seaside below.