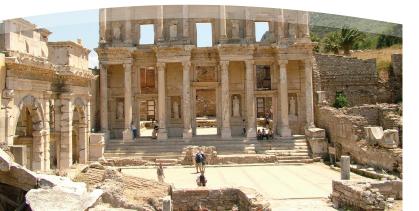

#### Nov. 19 - Ephesus, Turkey

Journey to Ephesus, the marble city where Paul spent three years of his ministry. The ruins of Ephesus have been restored much like the city was in Paul's time. You will visit the ancient Agora and view the Great Theater. View the terrace houses, also known as "the house of the rich," which give a true impression of the ancient lifestyle. Also, visit the Ephesus Archaeological Museum for a look at some of Ephesus' most prized artifacts.