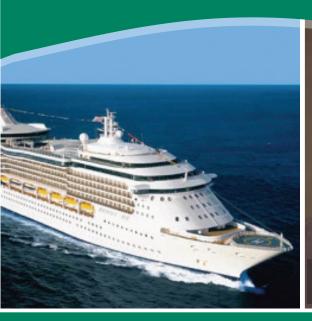

## Jewel of the Seas

Recently revitalized and loaded with onboard attractions, Jewel of the Seas offers countless ways to spend your days between ports, or after a thrilling day onshore. Catch a dive-in movie on the poolside screen. Scale the Rock Climbing Wall. Savor dry-aged steaks at Chops Grille and embark on a varietal adventure at Vintages. Take a seat in the Theater where when the curtain goes up, the talent takes over at each of the Broadway style productions put on nightly.